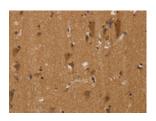

## Immunohistochemistry

Predicted cell location: Cytoplasm and Nucleus

Positive control: Human brain Recommended dilution: 50-200

The image on the left is immunohistochemistry of paraffin-embedded Human brain tissue using ml222724(NGFRAP1 Antibody) at dilution 1/40, on the right is treated with fusion protein. (Original magnification: ×200)