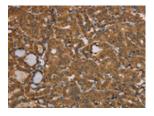

Predicted cell location: Cytoplasm and Nucleus

Positive control: Human thyroid cancer

Recommended dilution: 50-200

The image on the left is immunohistochemistry of paraffin-embedded Human thyroid cancer tissue using ml222724(NGFRAP1 Antibody) at dilution 1/40, on the right is treated with fusion protein. (Original magnification: ×200)