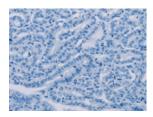

Predicted cell location: Cytoplasm and Nucleus

Positive control: Human thyroid cancer

Recommended dilution: 50-200

The image on the left is immunohistochemistry of paraffin-embedded Human thyroid cancer tissue using ml222724(NGFRAP1 Antibody) at dilution 1/40, on the right is treated with fusion protein. (Original magnification: ×200)