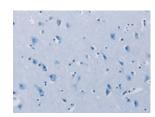

## Immunohistochemistry

Predicted cell location: Cytoplasm and Nucleus

Positive control: Human brain Recommended dilution: 50-200

The image on the left is immunohistochemistry of paraffin-embedded Human brain tissue using ml222724(NGFRAP1 Antibody) at dilution 1/40, on the right is treated with fusion protein. (Original magnification: ×200)