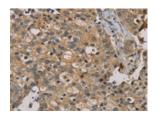

Predicted cell location: Cytoplasm Positive control: Human breast cancer Recommended dilution: 25-100

The image on the left is immunohistochemistry of paraffin-embedded Human breast cancer tissue using ml222728(NANOS2 Antibody) at dilution 1/20, on the right is treated with fusion protein. (Original magnification: ×200)