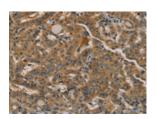

## **Immunohistochemistry**

Predicted cell location: Cytoplasm Positive control: Human thyroid cancer Recommended dilution: 25-100

The image on the left is immunohistochemistry of paraffin-embedded Human thyroid cancer tissue using ml222728(NANOS2 Antibody) at dilution 1/20, on the right is treated with fusion protein. (Original magnification: ×200)