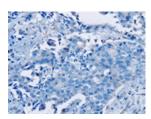

Predicted cell location: Cytoplasm Positive control: Human breast cancer Recommended dilution: 25-100

The image on the left is immunohistochemistry of paraffin-embedded Human breast cancer tissue using ml222728(NANOS2 Antibody) at dilution 1/20, on the right is treated with fusion protein. (Original magnification: ×200)