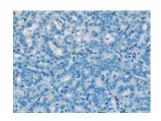

## **Immunohistochemistry**

Predicted cell location: Cytoplasm Positive control: Human thyroid cancer Recommended dilution: 25-100

The image on the left is immunohistochemistry of paraffin-embedded Human thyroid cancer tissue using ml222728(NANOS2 Antibody) at dilution 1/20, on the right is treated with fusion protein. (Original magnification: ×200)