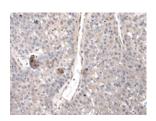

## **Immunohistochemistry**

Predicted cell location: Nucleus Positive control: Human liver cancer Recommended dilution: 25-100

The image on the left is immunohistochemistry of paraffin-embedded Human liver cancer tissue using ml222768(NKX2-5 Antibody) at dilution 1/30, on the right is treated with fusion protein. (Original magnification: ×200)