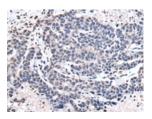

Predicted cell location: Nucleus

Positive control: Human thyroid cancer

Recommended dilution: 25-100

The image on the left is immunohistochemistry of paraffin-embedded Human thyroid cancer tissue using ml222768(NKX2-5 Antibody) at dilution 1/30, on the right is treated with fusion protein. (Original magnification: ×200)