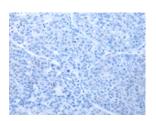

## **Immunohistochemistry**

Predicted cell location: Nucleus Positive control: Human liver cancer Recommended dilution: 25-100

The image on the left is immunohistochemistry of paraffin-embedded Human liver cancer tissue using ml222768(NKX2-5 Antibody) at dilution 1/30, on the right is treated with fusion protein. (Original magnification: ×200)