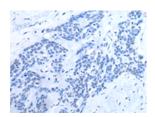

Predicted cell location: Nucleus

Positive control: Human thyroid cancer

Recommended dilution: 25-100

The image on the left is immunohistochemistry of paraffin-embedded Human thyroid cancer tissue using ml222768(NKX2-5 Antibody) at dilution 1/30, on the right is treated with fusion protein. (Original magnification: ×200)