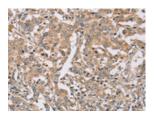

Predicted cell location: Cytoplasm Positive control: Human liver cancer Recommended dilution: 25-100

The image on the left is immunohistochemistry of paraffin-embedded Human liver cancer tissue using ml222857(PDLIM7 Antibody) at dilution 1/20, on the right is treated with fusion protein. (Original magnification: ×200)