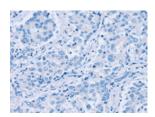

Predicted cell location: Cytoplasm Positive control: Human liver cancer Recommended dilution: 25-100

The image on the left is immunohistochemistry of paraffin-embedded Human liver cancer tissue using ml222857(PDLIM7 Antibody) at dilution 1/20, on the right is treated with fusion protein. (Original magnification: ×200)