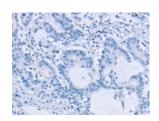

## **Immunohistochemistry**

Predicted cell location: Cytoplasm Positive control: Human colon cancer Recommended dilution: 25-100

The image on the left is immunohistochemistry of paraffin-embedded Human colon cancer tissue using ml222857(PDLIM7 Antibody) at dilution 1/20, on the right is treated with fusion protein. (Original magnification: ×200)