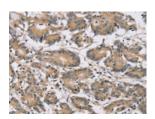

## **Immunohistochemistry**

Predicted cell location: Cytoplasm Positive control: Human colon cancer Recommended dilution: 25-100

The image on the left is immunohistochemistry of paraffin-embedded Human colon cancer tissue using ml222857(PDLIM7 Antibody) at dilution 1/20, on the right is treated with fusion protein. (Original magnification: ×200)