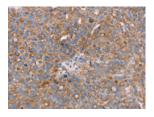

Predicted cell location: Cytoplasm Positive control: Human breast cancer Recommended dilution: 25-100

The image on the left is immunohistochemistry of paraffin-embedded Human breast cancer tissue using ml222943(RMDN3 Antibody) at dilution 1/25, on the right is treated with fusion protein. (Original magnification: ×200)