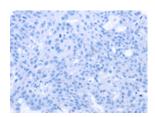

Predicted cell location: Cytoplasm Positive control: Human breast cancer Recommended dilution: 25-100

The image on the left is immunohistochemistry of paraffin-embedded Human breast cancer tissue using ml222943(RMDN3 Antibody) at dilution 1/25, on the right is treated with fusion protein. (Original magnification: ×200)