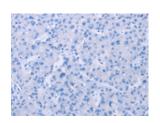

## **Immunohistochemistry**

Predicted cell location: Cytoplasm Positive control: Human liver cancer Recommended dilution: 25-100

The image on the left is immunohistochemistry of paraffin-embedded Human liver cancer tissue using ml222943(RMDN3 Antibody) at dilution 1/25, on the right is treated with fusion protein. (Original magnification: ×200)