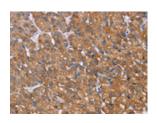

## **Immunohistochemistry**

Predicted cell location: Cytoplasm Positive control: Human liver cancer Recommended dilution: 25-100

The image on the left is immunohistochemistry of paraffin-embedded Human liver cancer tissue using ml222943(RMDN3 Antibody) at dilution 1/25, on the right is treated with fusion protein. (Original magnification: ×200)