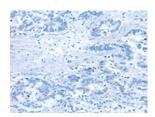

Predicted cell location: Cytoplasm Positive control: Human liver cancer Recommended dilution: 40-150

The image on the left is immunohistochemistry of paraffin-embedded Human liver cancer tissue using ml222957(RAB25 Antibody) at dilution 1/40, on the right is treated with fusion protein. (Original magnification: ×200)