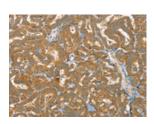

## **Immunohistochemistry**

Predicted cell location: Cytoplasm Positive control: Human thyroid cancer

Recommended dilution: 40-150

The image on the left is immunohistochemistry of paraffin-embedded Human thyroid cancer tissue using ml222957(RAB25 Antibody) at dilution 1/40, on the right is treated with fusion protein. (Original magnification: ×200)