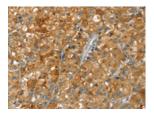

Predicted cell location: Cytoplasm Positive control: Human liver cancer Recommended dilution: 40-150

The image on the left is immunohistochemistry of paraffin-embedded Human liver cancer tissue using ml222957(RAB25 Antibody) at dilution 1/40, on the right is treated with fusion protein. (Original magnification: ×200)