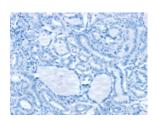

## **Immunohistochemistry**

Predicted cell location: Cytoplasm Positive control: Human thyroid cancer

Recommended dilution: 40-150

The image on the left is immunohistochemistry of paraffin-embedded Human thyroid cancer tissue using ml222957(RAB25 Antibody) at dilution 1/40, on the right is treated with fusion protein. (Original magnification: ×200)