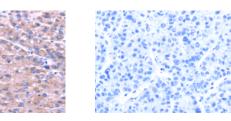

## Applications Immunohistochemistry

Predicted cell location: Cytoplasm Positive control: Human liver cancer Recommended dilution: 25-100

The image on the left is immunohistochemistry of paraffin-embedded Human liver cancer tissue using ml223123(SENP2 Antibody) at dilution 1/20, on the right is treated with fusion protein. (Original magnification: ×200)