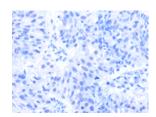

Predicted cell location: Cytoplasm Positive control: Human breast cancer Recommended dilution: 25-100

The image on the left is immunohistochemistry of paraffin-embedded Human breast cancer tissue using ml223123(SENP2 Antibody) at dilution 1/20, on the right is treated with fusion protein. (Original magnification: ×200)