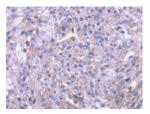

Predicted cell location: Cytoplasm Positive control: Human breast cancer Recommended dilution: 25-100

The image on the left is immunohistochemistry of paraffin-embedded Human breast cancer tissue using ml223123(SENP2 Antibody) at dilution 1/20, on the right is treated with fusion protein. (Original magnification: ×200)