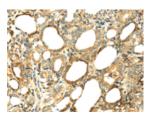

Predicted cell location: Secreted Positive control: Human thyroid cancer Recommended dilution: 30-150

The image on the left is immunohistochemistry of paraffin-embedded Human thyroid cancer tissue using ml223129(SERPINA12 Antibody) at dilution 1/40, on the right is treated with fusion protein. (Original magnification: ×200)