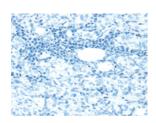

Predicted cell location: Secreted Positive control: Human thyroid cancer Recommended dilution: 30-150

The image on the left is immunohistochemistry of paraffin-embedded Human thyroid cancer tissue using ml223129(SERPINA12 Antibody) at dilution 1/40, on the right is treated with fusion protein. (Original magnification: ×200)