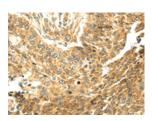

## **Immunohistochemistry**

Predicted cell location: Secreted Positive control: Human lung cancer Recommended dilution: 30-150

The image on the left is immunohistochemistry of paraffin-embedded Human lung cancer tissue using ml223129(SERPINA12 Antibody) at dilution 1/40, on the right is treated with fusion protein. (Original magnification: ×200)