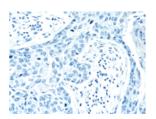

## **Immunohistochemistry**

Predicted cell location: Secreted Positive control: Human lung cancer Recommended dilution: 30-150

The image on the left is immunohistochemistry of paraffin-embedded Human lung cancer tissue using ml223129(SERPINA12 Antibody) at dilution 1/40, on the right is treated with fusion protein. (Original magnification: ×200)