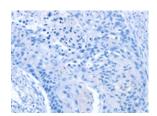

## **Immunohistochemistry**

Predicted cell location: Cytoplasm

Positive control: Human esophagus cancer

Recommended dilution: 25-100

The image on the left is immunohistochemistry of paraffin-embedded Human esophagus cancer tissue using ml223178(TAGLN Antibody) at dilution 1/20, on the right is treated with fusion protein. (Original magnification: ×200)