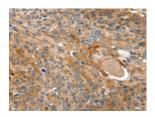

## **Immunohistochemistry**

Predicted cell location: Cytoplasm

Positive control: Human esophagus cancer

Recommended dilution: 25-100

The image on the left is immunohistochemistry of paraffin-embedded Human esophagus cancer tissue using ml223178(TAGLN Antibody) at dilution 1/20, on the right is treated with fusion protein. (Original magnification: ×200)