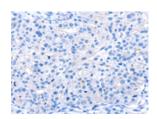

Predicted cell location: Cytoplasm Positive control: Human lung cancer Recommended dilution: 25-100

The image on the left is immunohistochemistry of paraffin-embedded Human lung cancer tissue using ml223263(ARMC10 Antibody) at dilution 1/30, on the right is treated with fusion protein. (Original magnification: ×200)