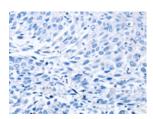

## **Immunohistochemistry**

Predicted cell location: Cytoplasm Positive control: Human breast cancer Recommended dilution: 25-100

The image on the left is immunohistochemistry of paraffin-embedded Human breast cancer tissue using ml223263(ARMC10 Antibody) at dilution 1/30, on the right is treated with fusion protein. (Original magnification: ×200)