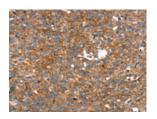

## **Immunohistochemistry**

Predicted cell location: Cytoplasm Positive control: Human breast cancer Recommended dilution: 25-100

The image on the left is immunohistochemistry of paraffin-embedded Human breast cancer tissue using ml223263(ARMC10 Antibody) at dilution 1/30, on the right is treated with fusion protein. (Original magnification: ×200)