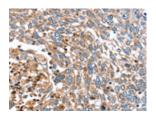

Predicted cell location: Cytoplasm Positive control: Human lung cancer Recommended dilution: 25-100

The image on the left is immunohistochemistry of paraffin-embedded Human lung cancer tissue using ml223263(ARMC10 Antibody) at dilution 1/30, on the right is treated with fusion protein. (Original magnification: ×200)