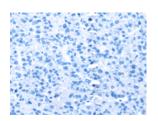

## **Immunohistochemistry**

Predicted cell location: Cytoplasm and Cell membrane

Positive control: Human liver cancer Recommended dilution: 25-100

The image on the left is immunohistochemistry of paraffin-embedded Human liver cancer tissue using ml223269(STX7 Antibody) at dilution 1/25, on the right is treated with fusion protein. (Original magnification: ×200)