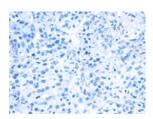

Predicted cell location: Cytoplasm and Cell membrane

Positive control: Human breast cancer Recommended dilution: 25-100

The image on the left is immunohistochemistry of paraffin-embedded Human breast cancer tissue using ml223269(STX7 Antibody) at dilution 1/25, on the right is treated with fusion protein. (Original magnification: ×200)