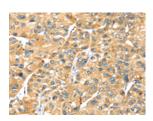

## **Immunohistochemistry**

Predicted cell location: Cytoplasm and Cell membrane

Positive control: Human liver cancer Recommended dilution: 25-100

The image on the left is immunohistochemistry of paraffin-embedded Human liver cancer tissue using ml223269(STX7 Antibody) at dilution 1/25, on the right is treated with fusion protein. (Original magnification: ×200)