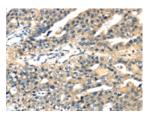

Predicted cell location: Cytoplasm and Cell membrane

Positive control: Human breast cancer Recommended dilution: 25-100

The image on the left is immunohistochemistry of paraffin-embedded Human breast cancer tissue using ml223269(STX7 Antibody) at dilution 1/25, on the right is treated with fusion protein. (Original magnification: ×200)