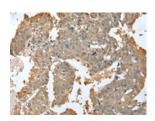

## **Immunohistochemistry**

Predicted cell location: Cytoplasm Positive control: Human liver cancer Recommended dilution: 25-100

The image on the left is immunohistochemistry of paraffin-embedded Human liver cancer tissue using ml123958(SFN Antibody) at dilution 1/25, on the right is treated with fusion protein. (Original magnification: ×200)