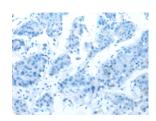

## **Immunohistochemistry**

Predicted cell location: Cytoplasm Positive control: Human liver cancer Recommended dilution: 25-100

The image on the left is immunohistochemistry of paraffin-embedded Human liver cancer tissue using ml123958(SFN Antibody) at dilution 1/25, on the right is treated with fusion protein. (Original magnification: ×200)