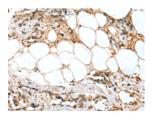

Predicted cell location: Cytoplasm Positive control: Human breast cancer Recommended dilution: 25-100

The image on the left is immunohistochemistry of paraffin-embedded Human breast cancer tissue using ml123958(SFN Antibody) at dilution 1/25, on the right is treated with fusion protein. (Original magnification: ×200)