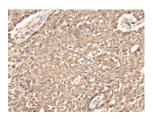

## **Immunohistochemistry**

Predicted cell location: Cytoplasm and Nucleus

Positive control: Human lung cancer Recommended dilution: 40-200

The image on the left is immunohistochemistry of paraffin-embedded Human lung cancer tissue using ml124183(USP21 Antibody) at dilution 1/50, on the right is treated with fusion protein. (Original magnification: ×200)