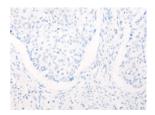

## **Immunohistochemistry**

Predicted cell location: Cytoplasm and Nucleus

Positive control: Human lung cancer Recommended dilution: 40-200

The image on the left is immunohistochemistry of paraffin-embedded Human lung cancer tissue using ml124183(USP21 Antibody) at dilution 1/50, on the right is treated with fusion protein. (Original magnification: ×200)