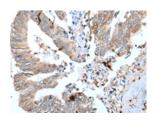

## **Immunohistochemistry**

Predicted cell location: Secreted

Positive control: Human colorectal cancer

Recommended dilution: 25-100

The image on the left is immunohistochemistry of paraffin-embedded Human colorectal cancer tissue using ml263005(GKN1 Antibody) at dilution 1/30, on the right is treated with synthetic peptide. (Original magnification: ×200)