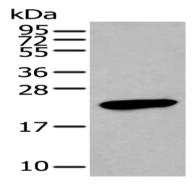

## Western blotting

Predicted band size:22 kDa

Positive control:Human stomach tissue lysate

Recommended dilution: 500-2000

Gel: 12%SDS-PAGE

Lysate: 40 µg

Lane: Human stomach tissue lysate

Primary antibody: ml263005(GKN1 Antibody) at dilution 1/250

Secondary antibody: Goat anti rabbit IgG at 1/8000 dilution

Exposure time: 20 seconds