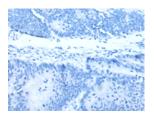

## **Immunohistochemistry**

Predicted cell location: Secreted

Positive control: Human colorectal cancer

Recommended dilution: 25-100

The image on the left is immunohistochemistry of paraffin-embedded Human colorectal cancer tissue using ml263005(GKN1 Antibody) at dilution 1/30, on the right is treated with synthetic peptide. (Original magnification: ×200)