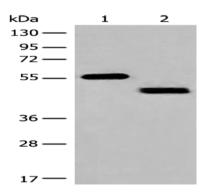

#### Western blotting

Predicted band size:54 kDa

Positive control:Human lung tissue and HEPG2 cell lysates

Recommended dilution: 200-1000

Gel: 8%SDS-PAGE

Lysate: 40 µg

Lane 1-2: Human lung tissue and HEPG2 cell lysates

Primary antibody: ml263033(IFNGR1 Antibody) at dilution 1/200

Secondary antibody: Goat anti rabbit IgG at 1/8000 dilution

Exposure time: 10 seconds