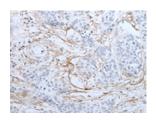

## **Immunohistochemistry**

Predicted cell location: Cell membrane

Positive control: Human prostate cancer

Recommended dilution: 10-50

The image on the left is immunohistochemistry of paraffin-embedded Human prostate cancer tissue using ml263033(IFNGR1 Antibody) at dilution 1/25, on the right is treated with synthetic peptide. (Original magnification: ×200)