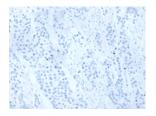

## **Immunohistochemistry**

Predicted cell location: Cell membrane

Positive control: Human prostate cancer

Recommended dilution: 10-50

The image on the left is immunohistochemistry of paraffin-embedded Human prostate cancer tissue using ml263033(IFNGR1 Antibody) at dilution 1/25, on the right is treated with synthetic peptide. (Original magnification: ×200)