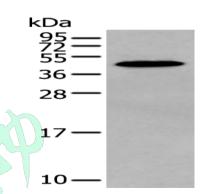

## Western blotting

Predicted band size:39 kDa

Positive control:Human testis tissue lysate

Recommended dilution: 200-1000

Gel: 12%SDS-PAGE

Lysate: 40 µg

Lane: Human testis tissue lysate

Primary antibody: ml263057(MAGEB18 Antibody) at dilution

1/200

Secondary antibody: Goat anti rabbit IgG at 1/8000 dilution

Exposure time: 10 seconds