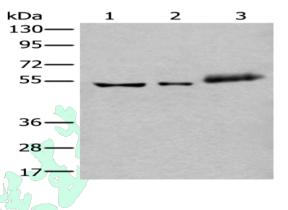

### 订购热线: 4008-898-798

Applications Western blotting Predicted band size:41 kDa Positive control:Hela cell, Mouse kidney tissue and Human colorectal cancer tissue lysates

Recommended dilution: 500-2000

Gel: 8%SDS-PAGE Lysate: 40 µg Lane 1-3: Hela cell, Mouse kidney tissue and Human colorectal cancer tissue lysates Primary antibody: ml263174(YY2 Antibody) at dilution 1/800 Secondary antibody: Goat anti rabbit IgG at 1/8000 dilution Exposure time: 5 minutes