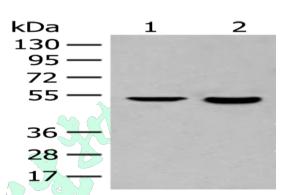

# Western blotting

Predicted band size:52 kDa

Positive control:Jurkat cell and Human fetal brain tissue lysates

Recommended dilution: 500-2000

Gel: 8%SDS-PAGE

Lysate: 40 µg

Lane 1-2: Jurkat cell and Human fetal brain tissue lysates
Primary antibody: ml263820(IL7R Antibody) at dilution

1/800

Secondary antibody: Goat anti rabbit IgG at 1/8000 dilution

Exposure time: 10 seconds