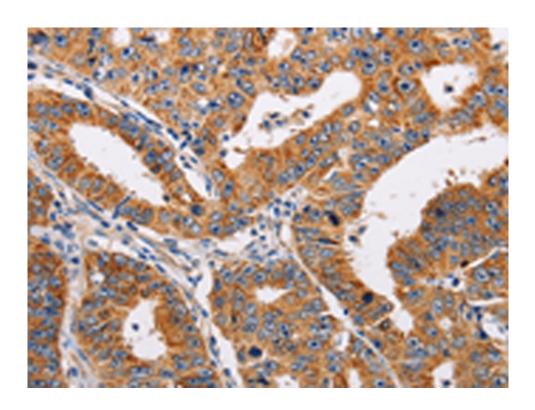

|                                                          | tain personality traits and substance dependence.     |
|----------------------------------------------------------|-------------------------------------------------------|
| Applications:                                            | ELISA, IHC                                            |
| Name of antibody:                                        | ADH1A                                                 |
| Immunogen:                                               | Fusion protein of human ADH1A                         |
| Full name:                                               | alcohol dehydrogenase 1A (class I), alpha polypeptide |
| Synonyms:                                                | ADH1                                                  |
| SwissProt:                                               | P07327                                                |
| IHC positive control:                                    | Human gastric cancer and human thyroid cancer         |
| IHC Recommend dilution:                                  | 25-100                                                |
| SwissProt: IHC positive control: IHC Recommend dilution: | Human gastric cancer and human thyroid cancer         |