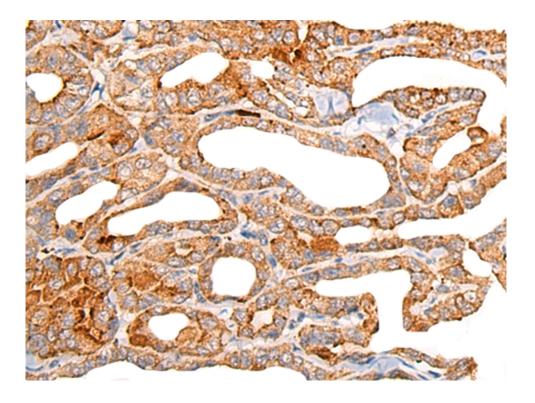

| Applications:               | ELISA, WB, IHC                                    |
|-----------------------------|---------------------------------------------------|
| Name of antibody:           | CHIT1                                             |
| Immunogen:                  | Fusion protein of human CHIT1                     |
| Full name:                  | chitinase 1                                       |
| Synonyms:                   | CHI3; CHIT; CHITD                                 |
| SwissProt:                  | Q13231                                            |
| ELISA Recommended dilution: | 5000-10000                                        |
| IHC positive control:       | Human thyroid cancer                              |
| IHC Recommend dilution:     | 25-100                                            |
| WB Predicted band size:     | 52 kDa                                            |
| WB Positive control:        | Human lung tissue and Human spleen tissue lysates |
| WB Recommended dilution:    | 200-1000                                          |