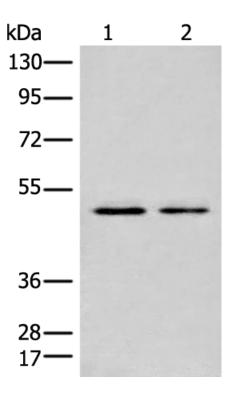

| Applications:               | ELISA, WB, IHC                                    |
|-----------------------------|---------------------------------------------------|
| Name of antibody:           | CHIT1                                             |
| Immunogen:                  | Fusion protein of human CHIT1                     |
| Full name:                  | chitinase 1                                       |
| Synonyms:                   | CHI3; CHIT; CHITD                                 |
| SwissProt:                  | Q13231                                            |
| ELISA Recommended dilution: | 5000-10000                                        |
| IHC positive control:       | Human thyroid cancer                              |
| IHC Recommend dilution:     | 25-100                                            |
| WB Predicted band size:     | 52 kDa                                            |
| WB Positive control:        | Human lung tissue and Human spleen tissue lysates |
| WB Recommended dilution:    | 200-1000                                          |