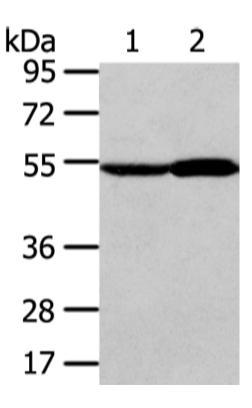

| Full name:                  | aldehyde dehydrogenase 3 family, member A2        |
|-----------------------------|---------------------------------------------------|
| Synonyms :                  | SLS; FALDH; ALDH10                                |
| SwissProt:                  | P51648                                            |
| ELISA Recommended dilution: | 2000-5000                                         |
| IHC positive control:       | Human prostate cancer and Human colorectal cancer |
| IHC Recommend dilution:     | 25-100                                            |
| WB Predicted band size:     | 55 kDa                                            |
| WB Positive control:        | Human fetal liver and normal liver tissue         |
| WB Recommended dilution:    | 500-2000                                          |