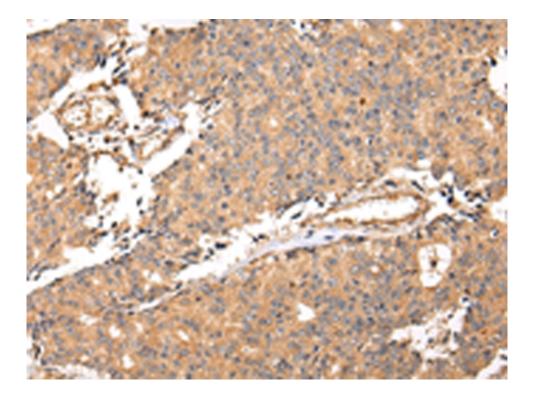

| Full name:                  | aldehyde dehydrogenase 3 family, member A2        |
|-----------------------------|---------------------------------------------------|
| Synonyms :                  | SLS; FALDH; ALDH10                                |
| SwissProt:                  | P51648                                            |
| ELISA Recommended dilution: | 2000-5000                                         |
| IHC positive control:       | Human prostate cancer and Human colorectal cancer |
| IHC Recommend dilution:     | 25-100                                            |
| WB Predicted band size:     | 55 kDa                                            |
| WB Positive control:        | Human fetal liver and normal liver tissue         |
| WB Recommended dilution:    | 500-2000                                          |