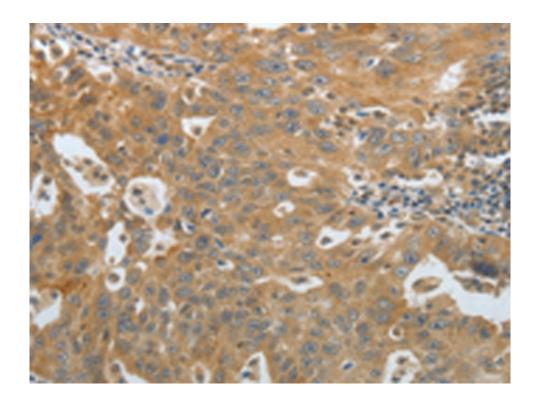

| Immunogen:                         | Fusion protein of human AMPH               |
|------------------------------------|--------------------------------------------|
| Full name:                         | amphiphysin                                |
| Synonyms:                          | AMPH1                                      |
| SwissProt:                         | P49418                                     |
| <b>ELISA Recommended dilution:</b> | 1000-5000                                  |
| IHC positive control:              | Human ovarian cancer and Human lung cancer |
| IHC Recommend dilution:            | 50-200                                     |
| WB Predicted band size:            | 76 kDa                                     |
| WB Positive control:               | Mouse lung tissue                          |
| WB Recommended dilution:           | 500-2000                                   |