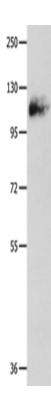

| Immunogen:                         | Fusion protein of human AMPH               |
|------------------------------------|--------------------------------------------|
| Full name:                         | amphiphysin                                |
| Synonyms:                          | AMPH1                                      |
| SwissProt:                         | P49418                                     |
| <b>ELISA Recommended dilution:</b> | 1000-5000                                  |
| IHC positive control:              | Human ovarian cancer and Human lung cancer |
| IHC Recommend dilution:            | 50-200                                     |
| WB Predicted band size:            | 76 kDa                                     |
| WB Positive control:               | Mouse lung tissue                          |
| WB Recommended dilution:           | 500-2000                                   |