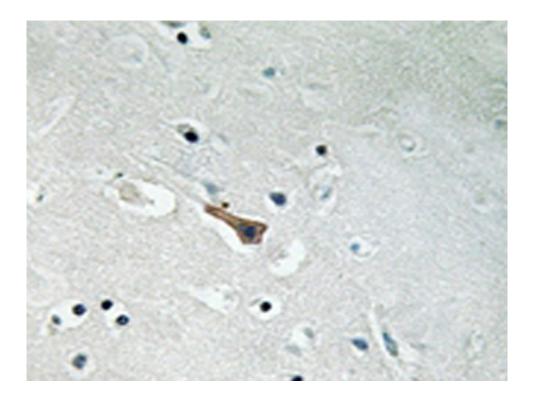

## 技术规格

|                         | has been implicated in the pathogenesis of Alzheimer's d<br>isease. Multiple alternatively spliced transcript variants en<br>coding different isoforms have been identified. [provided<br>by RefSeq, Aug 2011] |
|-------------------------|----------------------------------------------------------------------------------------------------------------------------------------------------------------------------------------------------------------|
| Applications:           | IHC                                                                                                                                                                                                            |
| Name of antibody:       | APLP2(Phospho-Tyr755)                                                                                                                                                                                          |
| Immunogen:              | Peptide sequence around phosphorylation site of tyrosine<br>755 (P-T-Y(p)-K-Y) derived from Human APLP2.                                                                                                       |
| Full name:              | amyloid beta (A4) precursor-like protein 2                                                                                                                                                                     |
| Synonyms :              | APPH; APPL2; CDEBP; APLP-2                                                                                                                                                                                     |
| SwissProt:              | Q06481                                                                                                                                                                                                         |
| IHC positive control:   | Human brain tissue                                                                                                                                                                                             |
| IHC Recommend dilution: | 50-100                                                                                                                                                                                                         |