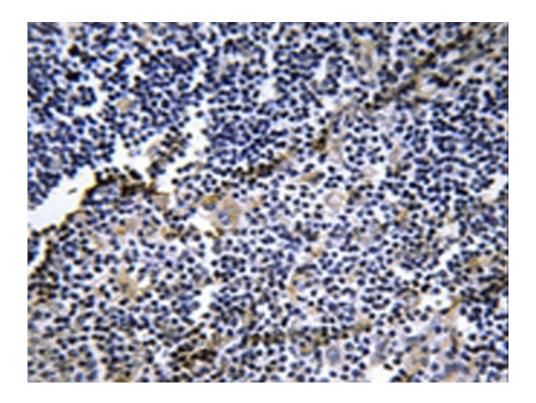

| Immunogen:              | Synthesized peptide derived from internal of human Collag en XIX $\alpha$ 1. |
|-------------------------|------------------------------------------------------------------------------|
| Full name:              | collagen, type XIX, alpha 1                                                  |
| Synonyms :              | COL9A1L; D6S228E                                                             |
| SwissProt:              | Q14993                                                                       |
| IHC positive control:   | Human thymus glan tissue                                                     |
| IHC Recommend dilution: | 50-100                                                                       |
| IF positive control:    | A549 cells                                                                   |
| IF Recommend dilution:  | 100-500                                                                      |