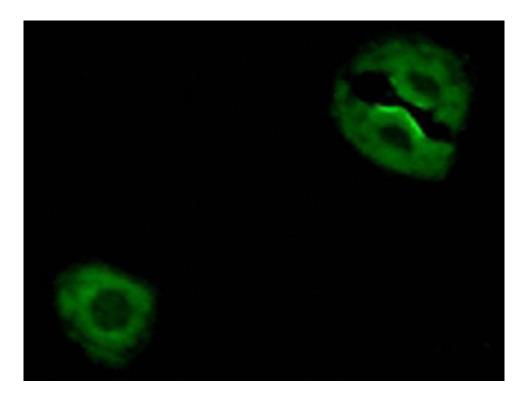

| Immunogen:              | Synthesized peptide derived from internal of human Collag en XIX $\alpha$ 1. |
|-------------------------|------------------------------------------------------------------------------|
| Full name:              | collagen, type XIX, alpha 1                                                  |
| Synonyms :              | COL9A1L; D6S228E                                                             |
| SwissProt:              | Q14993                                                                       |
| IHC positive control:   | Human thymus glan tissue                                                     |
| IHC Recommend dilution: | 50-100                                                                       |
| IF positive control:    | A549 cells                                                                   |
| IF Recommend dilution:  | 100-500                                                                      |