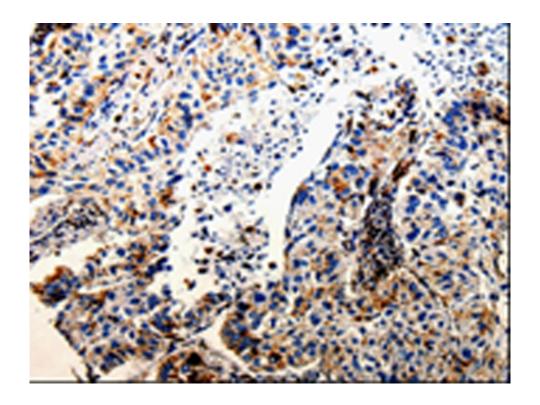

| Full name:                         | Cathepsin Z       |
|------------------------------------|-------------------|
| Synonyms:                          | CTSX              |
| SwissProt:                         | Q9UBR2            |
| <b>ELISA Recommended dilution:</b> |                   |
| IHC positive control:              | Human lung cancer |
| IHC Recommend dilution:            | 10-50             |
| WB Predicted band size:            | 34 kDa            |
| WB Positive control:               | Hela cells        |
| WB Recommended dilution:           | 500-1000          |