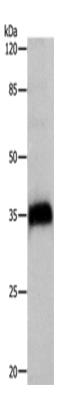

| Full name:                         | Cathepsin Z       |
|------------------------------------|-------------------|
| Synonyms:                          | CTSX              |
| SwissProt:                         | Q9UBR2            |
| <b>ELISA Recommended dilution:</b> |                   |
| IHC positive control:              | Human lung cancer |
| IHC Recommend dilution:            | 10-50             |
| WB Predicted band size:            | 34 kDa            |
| WB Positive control:               | Hela cells        |
| WB Recommended dilution:           | 500-1000          |