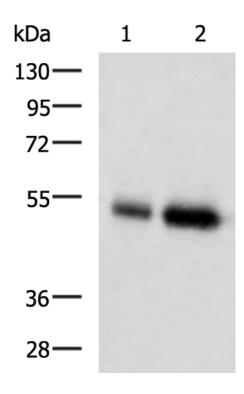

|                                    | ous tumors.                     |
|------------------------------------|---------------------------------|
| Applications:                      | ELISA, WB                       |
| Name of antibody:                  | BMP5                            |
| Immunogen:                         | Synthetic peptide of human BMP5 |
| Full name:                         | bone morphogenetic protein 5    |
| SwissProt:                         | P22003                          |
| <b>ELISA</b> Recommended dilution: | 5000-10000                      |
| WB Predicted band size:            | 52 kDa                          |
| WB Positive control:               | Human lung tissue lysate        |
| WB Recommended dilution:           | 200-1000                        |