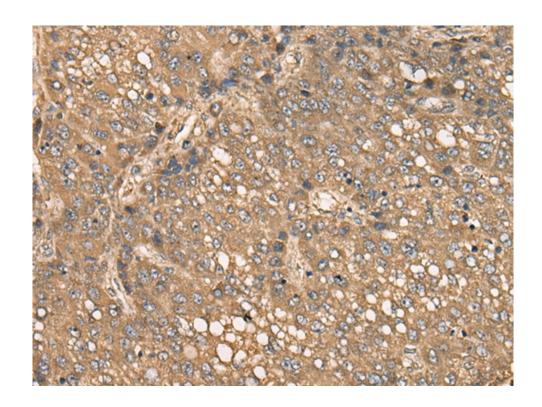

|                             | . The genes encoding both alpha and beta chains are lo cated adjacent to each other on human chromosome 1 in the regulator of complement activation gene cluster. A lternative splicing gives rise to multiple transcript variant s. |
|-----------------------------|--------------------------------------------------------------------------------------------------------------------------------------------------------------------------------------------------------------------------------------|
| Applications:               | ELISA, IHC                                                                                                                                                                                                                           |
| Name of antibody:           | C4BPB                                                                                                                                                                                                                                |
| Immunogen:                  | Fusion protein of human C4BPB                                                                                                                                                                                                        |
| Full name:                  | complement component 4 binding protein beta                                                                                                                                                                                          |
| Synonyms:                   | C4BP                                                                                                                                                                                                                                 |
| SwissProt:                  | P20851                                                                                                                                                                                                                               |
| ELISA Recommended dilution: | 5000-10000                                                                                                                                                                                                                           |
| IHC positive control:       | Human liver cancer                                                                                                                                                                                                                   |
| IHC Recommend dilution:     | 30-150                                                                                                                                                                                                                               |