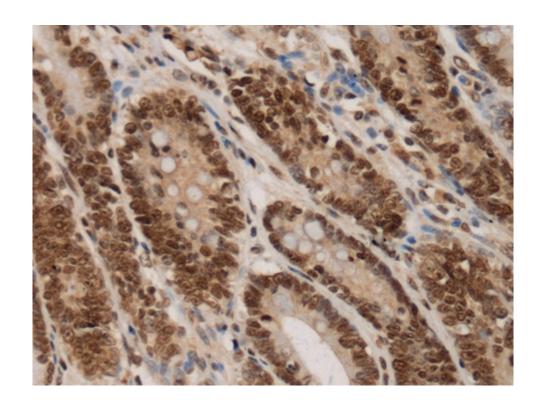

|                             | s. This protein resembles yeast Prp16 more closely than other DEAD/H family members. It is an ATPase and essential for the catalytic step II in pre-mRNA splicing process. [provided by RefSeq, Jul 2008] |
|-----------------------------|-----------------------------------------------------------------------------------------------------------------------------------------------------------------------------------------------------------|
| Applications:               | ELISA, IHC                                                                                                                                                                                                |
| Name of antibody:           | DHX38                                                                                                                                                                                                     |
| Immunogen:                  | Fusion protein of human DHX38                                                                                                                                                                             |
| Full name:                  | DEAH-box helicase 38                                                                                                                                                                                      |
| Synonyms:                   | RP84; DDX38; PRP16; PRPF16                                                                                                                                                                                |
| SwissProt:                  | Q92620                                                                                                                                                                                                    |
| ELISA Recommended dilution: | 5000-10000                                                                                                                                                                                                |
| IHC positive control:       | Human gastric cancer and Human esophagus cancer                                                                                                                                                           |
| IHC Recommend dilution:     | 100-300                                                                                                                                                                                                   |