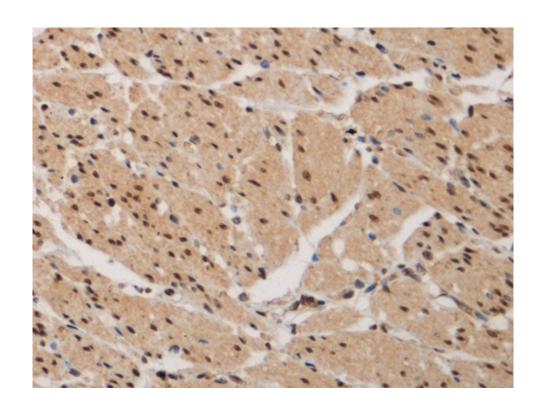

|                             | s. This protein resembles yeast Prp16 more closely than other DEAD/H family members. It is an ATPase and essential for the catalytic step II in pre-mRNA splicing process. [provided by RefSeq, Jul 2008] |
|-----------------------------|-----------------------------------------------------------------------------------------------------------------------------------------------------------------------------------------------------------|
| Applications:               | ELISA, IHC                                                                                                                                                                                                |
| Name of antibody:           | DHX38                                                                                                                                                                                                     |
| Immunogen:                  | Fusion protein of human DHX38                                                                                                                                                                             |
| Full name:                  | DEAH-box helicase 38                                                                                                                                                                                      |
| Synonyms:                   | RP84; DDX38; PRP16; PRPF16                                                                                                                                                                                |
| SwissProt:                  | Q92620                                                                                                                                                                                                    |
| ELISA Recommended dilution: | 5000-10000                                                                                                                                                                                                |
| IHC positive control:       | Human gastric cancer and Human esophagus cancer                                                                                                                                                           |
| IHC Recommend dilution:     | 100-300                                                                                                                                                                                                   |