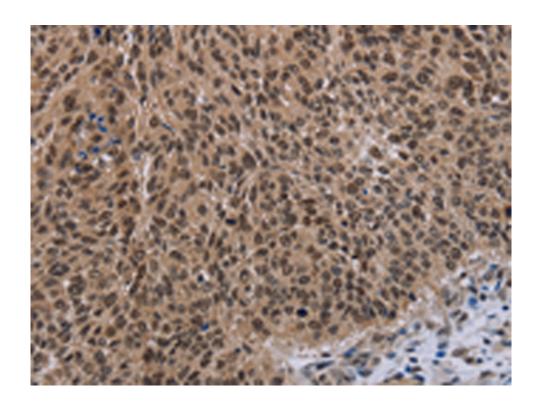

|                                    | een described. Studies of the two splice variants reveal ed that one encoded isoform functions as a repressor of the beta-globin gene while the other isoform lacks t hat function. |
|------------------------------------|-------------------------------------------------------------------------------------------------------------------------------------------------------------------------------------|
| Applications:                      | ELISA, IHC                                                                                                                                                                          |
| Name of antibody:                  | DLX4                                                                                                                                                                                |
| Immunogen:                         | Fusion protein of human DLX4                                                                                                                                                        |
| Full name:                         | distal-less homeobox 4                                                                                                                                                              |
| Synonyms :                         | BP1; DLX7; DLX8; DLX9                                                                                                                                                               |
| SwissProt:                         | Q92988                                                                                                                                                                              |
| <b>ELISA</b> Recommended dilution: | 2000-5000                                                                                                                                                                           |
| IHC positive control:              | Human lung cancer and human thyroid cancer                                                                                                                                          |
| IHC Recommend dilution:            | 50-200                                                                                                                                                                              |