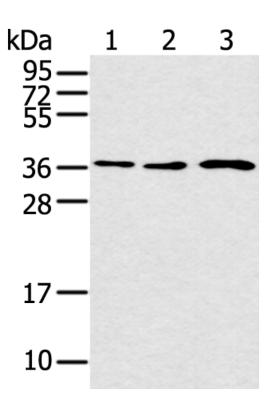

## 技术规格

|                             | f TFIIH, as well as RNA polymerase II protein complexes. |
|-----------------------------|----------------------------------------------------------|
| Applications:               | ELISA, WB                                                |
| Name of antibody:           | CCNH                                                     |
| Immunogen:                  | Synthetic peptide of human CCNH                          |
| Full name:                  | cyclin H                                                 |
| Synonyms :                  | САК; p34; p37; СусН                                      |
| SwissProt:                  | P51946                                                   |
| ELISA Recommended dilution: | 1000-2000                                                |
| WB Predicted band size:     | 38 kDa                                                   |
| WB Positive control:        | 231 , Raji and K562 cell                                 |
| WB Recommended dilution:    | 200-1000                                                 |