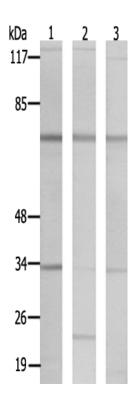

## 技术规格

| Name of antibody:        | CDC40                                                      |
|--------------------------|------------------------------------------------------------|
| Immunogen:               | Synthesized peptide derived from internal of human CDC 40. |
| Full name:               | cell division cycle 40                                     |
| Synonyms :               | EHB3; PRP17; PRPF17                                        |
| SwissProt:               | O60508                                                     |
| WB Predicted band size:  | 66 kDa                                                     |
| WB Positive control:     | K562 cells, Huvec cells and COLO cells lysates             |
| WB Recommended dilution: | 500-3000                                                   |