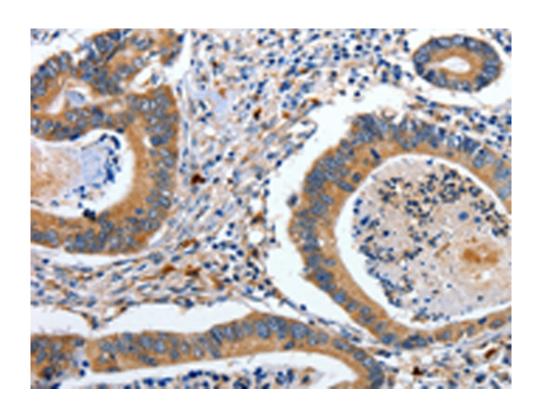

| Applications:                      | ELISA, IHC                                    |
|------------------------------------|-----------------------------------------------|
| Name of antibody:                  | EFNB2                                         |
| Immunogen:                         | Fusion protein of human EFNB2                 |
| Full name:                         | ephrin-B2                                     |
| Synonyms:                          | HTKL, EPLG5, Htk-L, LERK5                     |
| SwissProt:                         | P52799                                        |
| <b>ELISA</b> Recommended dilution: | 2000-10000                                    |
| IHC positive control:              | Human colon cancer and Human esophagus cancer |
| IHC Recommend dilution:            | 100-300                                       |