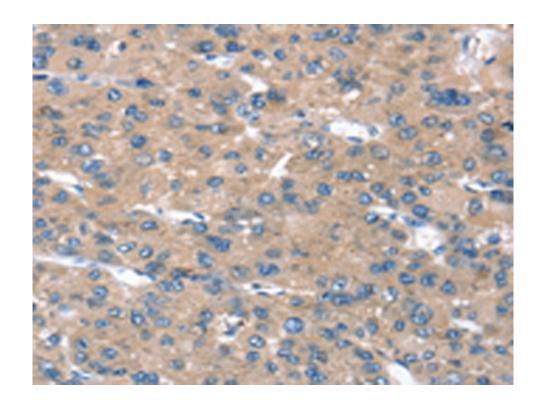

| Applications:                      | ELISA, WB, IHC                                |
|------------------------------------|-----------------------------------------------|
| Name of antibody:                  | EGFR                                          |
| Immunogen:                         | Synthetic peptide of human EGFR               |
| Full name:                         | epidermal growth factor receptor              |
| Synonyms:                          | ERBB, HER1, mENA, ERBB1, PIG61                |
| SwissProt:                         | P00533                                        |
| <b>ELISA Recommended dilution:</b> | 1000-5000                                     |
| IHC positive control:              | Human liver cancer and Human esophagus cancer |
| IHC Recommend dilution:            | 25-100                                        |
| WB Predicted band size:            | 134 kDa                                       |
| WB Positive control:               | Mouse liver tissue, Hela and A549 cells       |
| WB Recommended dilution:           | 200-1000                                      |