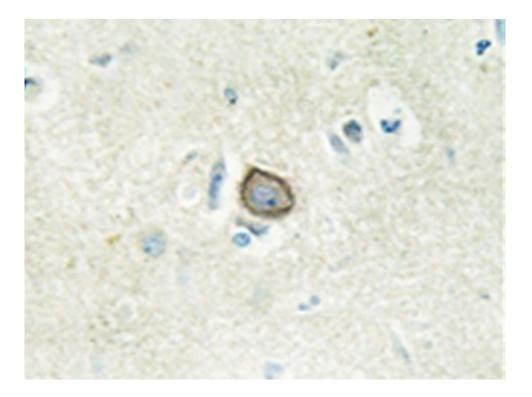

| Applications:           | IHC, IF                                                     |
|-------------------------|-------------------------------------------------------------|
| Name of antibody:       | CELSR3                                                      |
| Immunogen:              | Synthesized peptide derived from internal of human CE LSR3. |
| Full name:              | cadherin, EGF LAG seven-pass G-type receptor 3              |
| Synonyms :              | FMI1; EGFL1; HFMI1; MEGF2; CDHF11; RESDA1                   |
| SwissProt:              | Q9NYQ7                                                      |
| IHC positive control:   | Human brain tissue                                          |
| IHC Recommend dilution: | 50-100                                                      |
| IF positive control:    | HepG2 cells                                                 |
| IF Recommend dilution:  | 100-500                                                     |