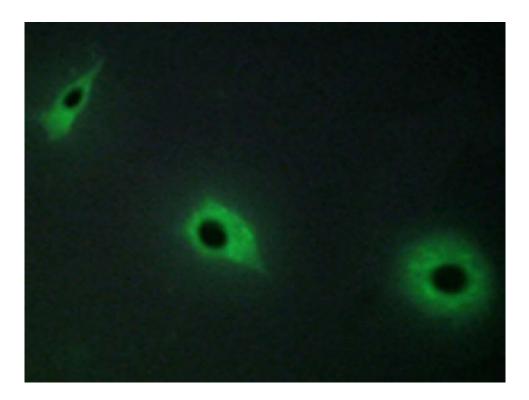

| Applications:           | IHC, IF                                                     |
|-------------------------|-------------------------------------------------------------|
| Name of antibody:       | CELSR3                                                      |
| Immunogen:              | Synthesized peptide derived from internal of human CE LSR3. |
| Full name:              | cadherin, EGF LAG seven-pass G-type receptor 3              |
| Synonyms :              | FMI1; EGFL1; HFMI1; MEGF2; CDHF11; RESDA1                   |
| SwissProt:              | Q9NYQ7                                                      |
| IHC positive control:   | Human brain tissue                                          |
| IHC Recommend dilution: | 50-100                                                      |
| IF positive control:    | HepG2 cells                                                 |
| IF Recommend dilution:  | 100-500                                                     |