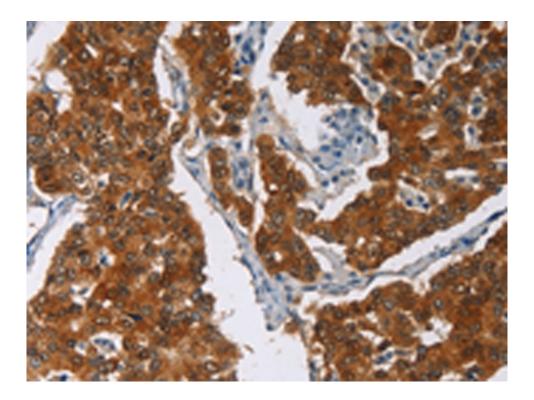

## 技术规格

| Name of antibody:           | CRABP2                                        |
|-----------------------------|-----------------------------------------------|
| Immunogen:                  | Fusion protein of human CRABP2                |
| Full name:                  | cellular retinoic acid binding protein 2      |
| Synonyms :                  | RBP6; CRABP-II                                |
| SwissProt:                  | P29373                                        |
| ELISA Recommended dilution: | 2000-5000                                     |
| IHC positive control:       | Human breast cancer and human cervical cancer |
| IHC Recommend dilution:     | 50-200                                        |