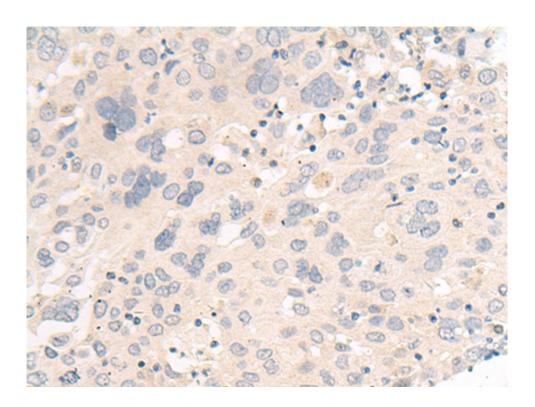

## 技术规格

|                             | transcript variants.                  |
|-----------------------------|---------------------------------------|
| Applications:               | ELISA, IHC                            |
| Name of antibody:           | FHOD1                                 |
| Immunogen:                  | Synthetic peptide of human FHOD1      |
| Full name:                  | formin homology 2 domain containing 1 |
| Synonyms:                   | FHOS                                  |
| SwissProt:                  | Q9Y613                                |
| ELISA Recommended dilution: | 5000-10000                            |
| IHC positive control:       | Human cervical cancer                 |
| IHC Recommend dilution:     | 20-100                                |