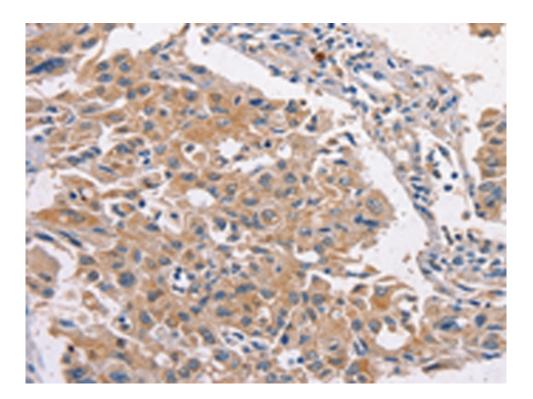

## 技术规格

| Applications:               | ELISA, IHC                               |
|-----------------------------|------------------------------------------|
| Name of antibody:           | MAPK15                                   |
| Immunogen:                  | Fusion protein of human MAPK15           |
| Full name:                  | mitogen-activated protein kinase 15      |
| Synonyms :                  | ERK7; ERK8                               |
| SwissProt:                  | Q8TD08                                   |
| ELISA Recommended dilution: | 2000-5000                                |
| IHC positive control:       | Human lung cancer and human liver cancer |
| IHC Recommend dilution:     | 25-100                                   |