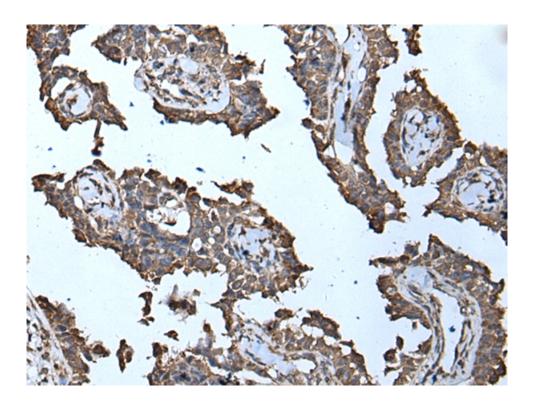

## 技术规格

|                             | of a similar protein in Xenopus suggest that the chroma<br>tin binding of this protein at the onset of DNA replicati<br>on is after pre-RC assembly and before origin unwinding<br>. Alternatively spliced transcript variants encoding distinct<br>isoforms have been identified. |
|-----------------------------|------------------------------------------------------------------------------------------------------------------------------------------------------------------------------------------------------------------------------------------------------------------------------------|
| Applications:               | ELISA, IHC                                                                                                                                                                                                                                                                         |
| Name of antibody:           | MCM10                                                                                                                                                                                                                                                                              |
| Immunogen:                  | Fusion protein of human MCM10                                                                                                                                                                                                                                                      |
| Full name:                  | minichromosome maintenance 10 replication initiation fa ctor                                                                                                                                                                                                                       |
| Synonyms:                   | CNA43; DNA43; PRO2249                                                                                                                                                                                                                                                              |
| SwissProt:                  | Q7L590                                                                                                                                                                                                                                                                             |
| ELISA Recommended dilution: | 5000-10000                                                                                                                                                                                                                                                                         |
| IHC positive control:       | Human brain                                                                                                                                                                                                                                                                        |
| IHC Recommend dilution:     | 30-150                                                                                                                                                                                                                                                                             |