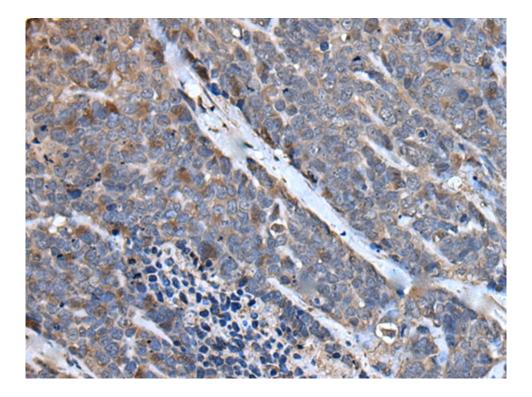

## 技术规格

|                             | of a similar protein in Xenopus suggest that the chroma<br>tin binding of this protein at the onset of DNA replicati<br>on is after pre-RC assembly and before origin unwinding<br>. Alternatively spliced transcript variants encoding distinct<br>isoforms have been identified. |
|-----------------------------|------------------------------------------------------------------------------------------------------------------------------------------------------------------------------------------------------------------------------------------------------------------------------------|
| Applications:               | ELISA, IHC                                                                                                                                                                                                                                                                         |
| Name of antibody:           | MCM10                                                                                                                                                                                                                                                                              |
| Immunogen:                  | Fusion protein of human MCM10                                                                                                                                                                                                                                                      |
| Full name:                  | minichromosome maintenance 10 replication initiation fa ctor                                                                                                                                                                                                                       |
| Synonyms:                   | CNA43; DNA43; PRO2249                                                                                                                                                                                                                                                              |
| SwissProt:                  | Q7L590                                                                                                                                                                                                                                                                             |
| ELISA Recommended dilution: | 5000-10000                                                                                                                                                                                                                                                                         |
| IHC positive control:       | Human brain                                                                                                                                                                                                                                                                        |
| IHC Recommend dilution:     | 30-150                                                                                                                                                                                                                                                                             |