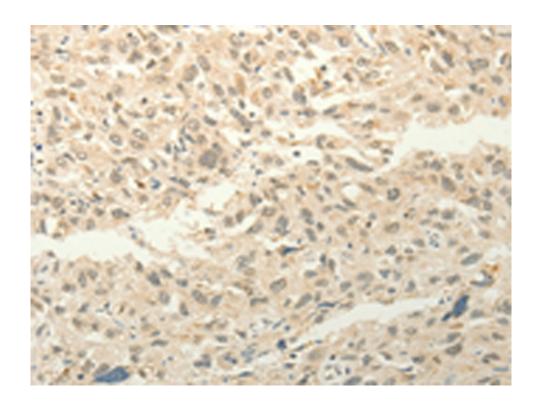

| Applications:               | ELISA, IHC                                    |
|-----------------------------|-----------------------------------------------|
| Name of antibody:           | FZD8                                          |
| Immunogen:                  | Synthetic peptide of human FZD8               |
| Full name:                  | frizzled family receptor 8                    |
| Synonyms:                   | FZ-8; hFZ8                                    |
| SwissProt:                  | Q9H461                                        |
| ELISA Recommended dilution: | 2000-10000                                    |
| IHC positive control:       | Human esophagus cancer and Human liver cancer |
| IHC Recommend dilution:     | 50-200                                        |