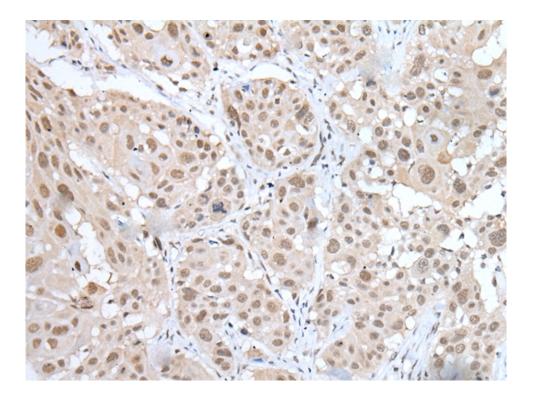

| Applications:               | ELISA, IHC                              |
|-----------------------------|-----------------------------------------|
| Name of antibody:           | MEF2A                                   |
| Immunogen:                  | Synthetic peptide of human MEF2A        |
| Full name:                  | myocyte enhancer factor 2A              |
| Synonyms:                   | mef2; ADCAD1; RSRFC4; RSRFC9            |
| SwissProt:                  | Q02078                                  |
| ELISA Recommended dilution: | 5000-10000                              |
| IHC positive control:       | Human esophagus cancer and human tonsil |
| IHC Recommend dilution:     | 25-100                                  |