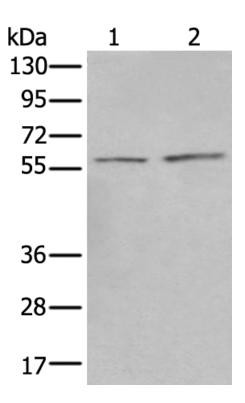

| Applications:               | ELISA, IHC                              |
|-----------------------------|-----------------------------------------|
| Name of antibody:           | MEF2A                                   |
| Immunogen:                  | Synthetic peptide of human MEF2A        |
| Full name:                  | myocyte enhancer factor 2A              |
| Synonyms:                   | mef2; ADCAD1; RSRFC4; RSRFC9            |
| SwissProt:                  | Q02078                                  |
| ELISA Recommended dilution: | 5000-10000                              |
| IHC positive control:       | Human esophagus cancer and human tonsil |
| IHC Recommend dilution:     | 25-100                                  |