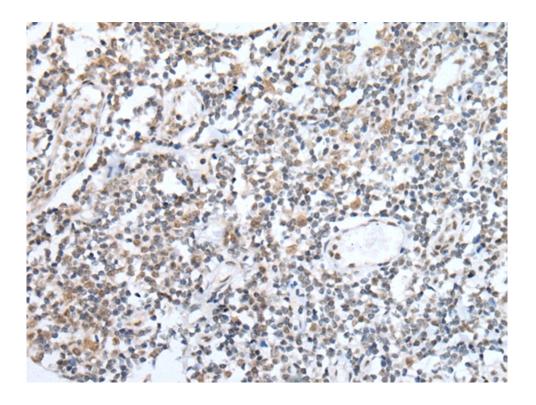

| Applications:               | ELISA, IHC                              |
|-----------------------------|-----------------------------------------|
| Name of antibody:           | MEF2A                                   |
| Immunogen:                  | Synthetic peptide of human MEF2A        |
| Full name:                  | myocyte enhancer factor 2A              |
| Synonyms:                   | mef2; ADCAD1; RSRFC4; RSRFC9            |
| SwissProt:                  | Q02078                                  |
| ELISA Recommended dilution: | 5000-10000                              |
| IHC positive control:       | Human esophagus cancer and human tonsil |
| IHC Recommend dilution:     | 25-100                                  |