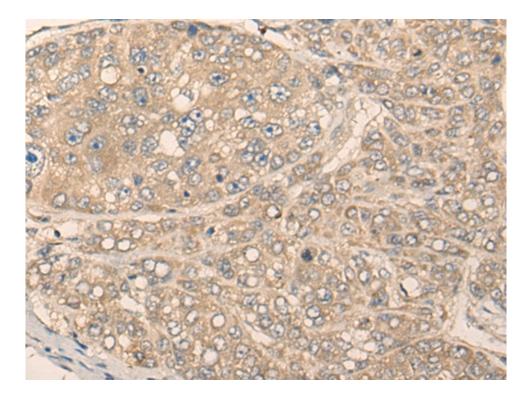

| Full name:                  | migration and invasion inhibitory protein     |
|-----------------------------|-----------------------------------------------|
| Synonyms:                   | IIP45                                         |
| SwissProt:                  | Q5JXC2                                        |
| ELISA Recommended dilution: | 5000-10000                                    |
| IHC positive control:       | Human liver cancer and human esophagus cancer |
| IHC Recommend dilution:     | 25-100                                        |