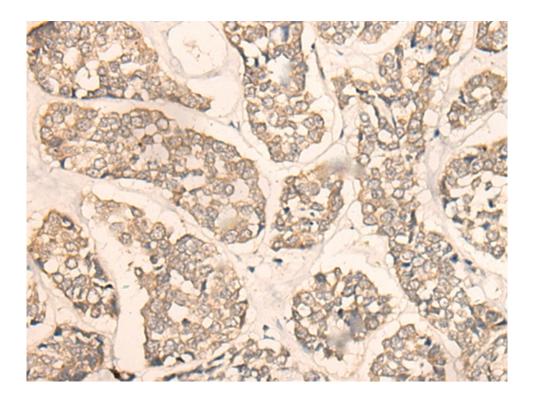

| Full name:                  | migration and invasion inhibitory protein     |
|-----------------------------|-----------------------------------------------|
| Synonyms:                   | IIP45                                         |
| SwissProt:                  | Q5JXC2                                        |
| ELISA Recommended dilution: | 5000-10000                                    |
| IHC positive control:       | Human liver cancer and human esophagus cancer |
| IHC Recommend dilution:     | 25-100                                        |