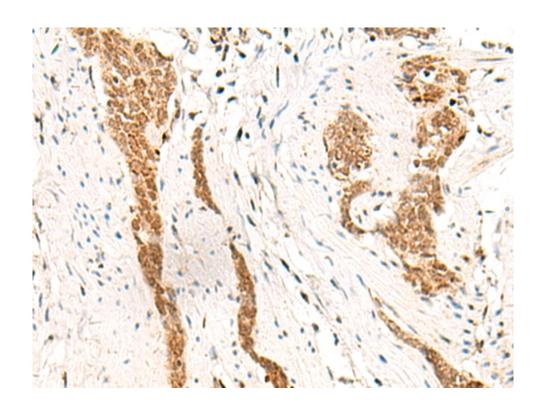

| Immunogen:                  | Synthetic peptide of human HOXC13 |
|-----------------------------|-----------------------------------|
| Full name:                  | homeobox C13                      |
| Synonyms:                   | HOX3; ECTD9; HOX3G                |
| SwissProt:                  | P31276                            |
| ELISA Recommended dilution: | 5000-10000                        |
|                             | Human esophagus cancer            |
| IHC Recommend dilu tion:    | 50-300                            |