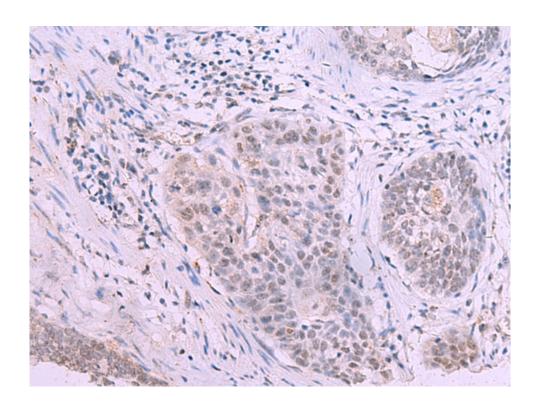

|                             | ng limb buds. Alternatively spliced variants have been described but their full length nature has not been determined. |
|-----------------------------|------------------------------------------------------------------------------------------------------------------------|
| Applications:               | ELISA, IHC                                                                                                             |
| Name of antibody:           | HOXD4                                                                                                                  |
| Immunogen:                  | Synthetic peptide of human HOXD4                                                                                       |
| Full name:                  | homeobox D4                                                                                                            |
| Synonyms:                   | HOX4; HOX4B; HHO.C13; HOX-5.1; Hox-4.2                                                                                 |
| SwissProt:                  | P09016                                                                                                                 |
| ELISA Recommended dilution: | 5000-10000                                                                                                             |
| IHC positive control:       | Human esophagus cancer and Human breast cancer                                                                         |
| IHC Recommend diluti on:    | 10-50                                                                                                                  |