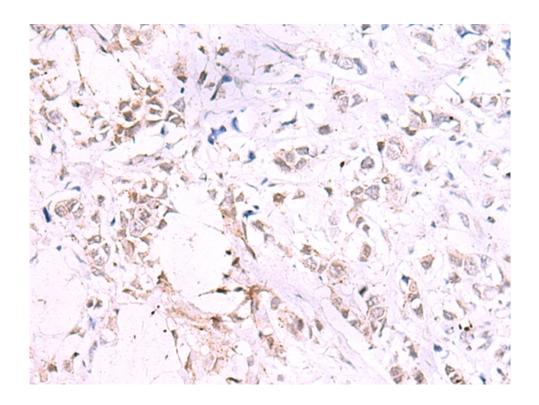

|                             | ng limb buds. Alternatively spliced variants have been described but their full length nature has not been determined. |
|-----------------------------|------------------------------------------------------------------------------------------------------------------------|
| Applications:               | ELISA, IHC                                                                                                             |
| Name of antibody:           | HOXD4                                                                                                                  |
| Immunogen:                  | Synthetic peptide of human HOXD4                                                                                       |
| Full name:                  | homeobox D4                                                                                                            |
| Synonyms:                   | HOX4; HOX4B; HHO.C13; HOX-5.1; Hox-4.2                                                                                 |
| SwissProt:                  | P09016                                                                                                                 |
| ELISA Recommended dilution: | 5000-10000                                                                                                             |
| IHC positive control:       | Human esophagus cancer and Human breast cancer                                                                         |
| IHC Recommend diluti on:    | 10-50                                                                                                                  |