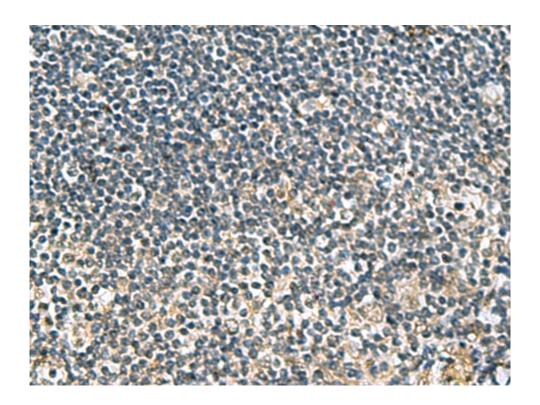

| Name of antibody:                  | GDF10                                |
|------------------------------------|--------------------------------------|
| Immunogen:                         | Synthetic peptide of human GDF10     |
| Full name:                         | growth differentiation factor 10     |
| Synonyms:                          | BIP; BMP3B; BMP-3b                   |
| SwissProt:                         | P55107                               |
| <b>ELISA Recommended dilution:</b> | 5000-10000                           |
| IHC positive control:              | Human tonsil and Human breast cancer |
| IHC Recommend dilution:            | 25-50                                |