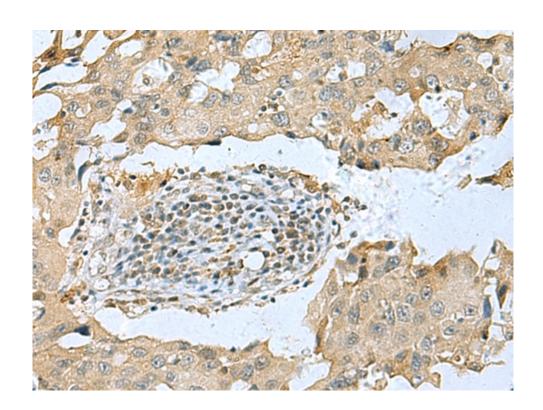

| Name of antibody:                  | GDF10                                |
|------------------------------------|--------------------------------------|
| Immunogen:                         | Synthetic peptide of human GDF10     |
| Full name:                         | growth differentiation factor 10     |
| Synonyms:                          | BIP; BMP3B; BMP-3b                   |
| SwissProt:                         | P55107                               |
| <b>ELISA Recommended dilution:</b> | 5000-10000                           |
| IHC positive control:              | Human tonsil and Human breast cancer |
| IHC Recommend dilution:            | 25-50                                |