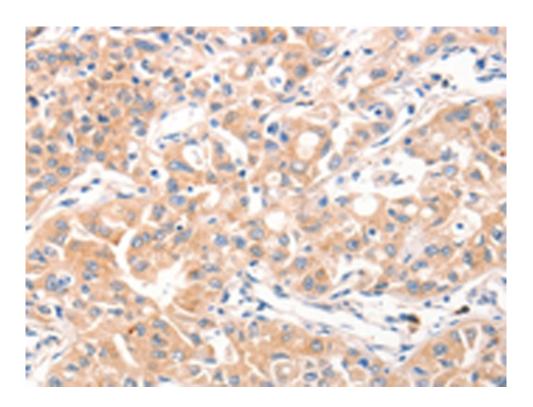

|                             | not known.                                 |
|-----------------------------|--------------------------------------------|
| Applications:               | ELISA, IHC                                 |
| Name of antibody:           | MUC2                                       |
| Immunogen:                  | Synthetic peptide of human MUC2            |
| Full name:                  | mucin 2, oligomeric mucus/gel-forming      |
| Synonyms :                  | MLP, SMUC, MUC-2                           |
| SwissProt:                  | Q02817                                     |
| ELISA Recommended dilution: | 2000-5000                                  |
| IHC positive control:       | Human ovarian cancer and Human lung cancer |
| IHC Recommend dilution:     | 50-200                                     |