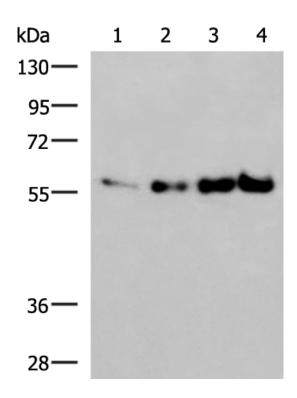

## 技术规格

|                   | The 6 X histidine motif is used as a tag on many rec     |
|-------------------|----------------------------------------------------------|
|                   | ombinant proteins to facilitate purification.It can then |
|                   | be purified using immobilized metal ions,traditionally   |
|                   | nickel,in a procedure termed immobilized-metal affinit   |
| Background:       | y chromatography. Further analysis of the protein can    |
|                   | be achieved using an antibody specific to the 6 X hist   |
|                   | idine in techniques such as western blotting. The antib  |
|                   | ody recognizes the His-tag fused to targeted proteins    |
|                   | in transfected or transformed cells.                     |
| Applications:     | WB                                                       |
| Name of antibody: | 6×His                                                    |

| Immunogen:               | Synthetic peptide: 18×His conjugated to KLH |
|--------------------------|---------------------------------------------|
| Full name:               | НННННН Tag                                  |
| Synonyms:                | 6 His epitope tag                           |
| WB Predicted band size:  | 59 kDa                                      |
| WB Positive control:     | Fusion proteins containing the HIS Tag      |
| WB Recommended dilution: | 1000-5000                                   |