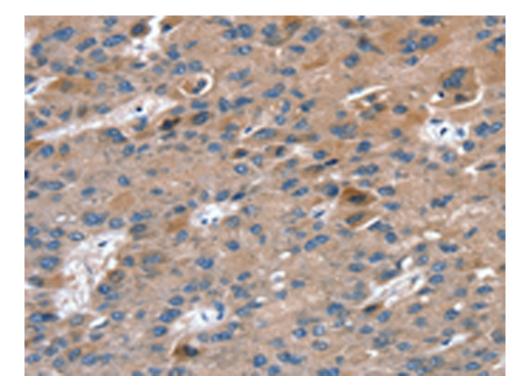

| Full name:                  | RAB9A, member RAS oncogene family          |
|-----------------------------|--------------------------------------------|
| Synonyms :                  | RAB9                                       |
| SwissProt:                  | P51151                                     |
| ELISA Recommended dilution: | 2000-10000                                 |
| IHC positive control:       | Human liver cancer and human breast cancer |
| IHC Recommend dilution:     | 25-100                                     |
| WB Predicted band size:     | 23 kDa                                     |
| WB Positive control:        | Hela, hepg2, RAW264.7 and NIH/3T3 cells    |
| WB Recommended dilution:    | 1000-5000                                  |