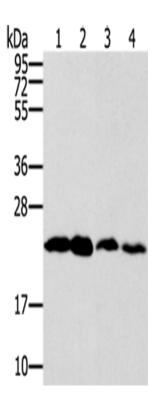

| Full name:                  | RAB9A, member RAS oncogene family          |
|-----------------------------|--------------------------------------------|
| Synonyms :                  | RAB9                                       |
| SwissProt:                  | P51151                                     |
| ELISA Recommended dilution: | 2000-10000                                 |
| IHC positive control:       | Human liver cancer and human breast cancer |
| IHC Recommend dilution:     | 25-100                                     |
| WB Predicted band size:     | 23 kDa                                     |
| WB Positive control:        | Hela, hepg2, RAW264.7 and NIH/3T3 cells    |
| WB Recommended dilution:    | 1000-5000                                  |