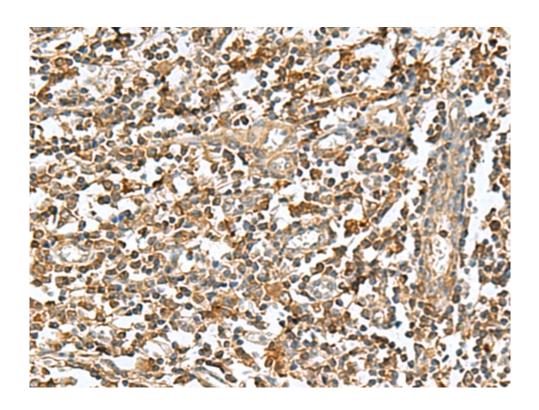

| Applications:               | ELISA, IHC                               |
|-----------------------------|------------------------------------------|
| Name of antibody:           | RAB23                                    |
| Immunogen:                  | Fusion protein of human RAB23            |
| Full name:                  | RAB23, member RAS oncogene family        |
| Synonyms:                   | HSPC137                                  |
| SwissProt:                  | Q9ULC3                                   |
| ELISA Recommended dilution: | 5000-10000                               |
| IHC positive control:       | Human colorectal cancer and Human tonsil |
| IHC Recommend dilution:     | 50-200                                   |