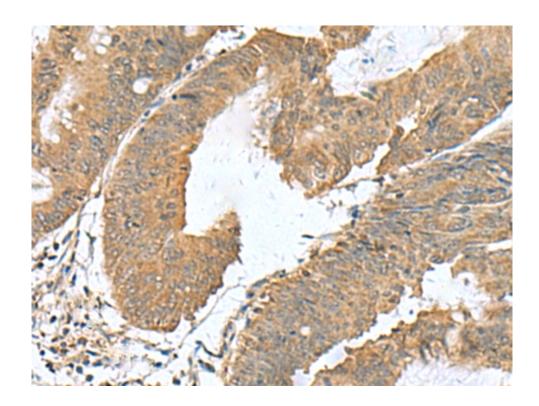

| Applications:               | ELISA, IHC                               |
|-----------------------------|------------------------------------------|
| Name of antibody:           | RAB23                                    |
| Immunogen:                  | Fusion protein of human RAB23            |
| Full name:                  | RAB23, member RAS oncogene family        |
| Synonyms:                   | HSPC137                                  |
| SwissProt:                  | Q9ULC3                                   |
| ELISA Recommended dilution: | 5000-10000                               |
| IHC positive control:       | Human colorectal cancer and Human tonsil |
| IHC Recommend dilution:     | 50-200                                   |