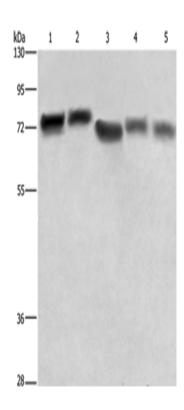

| Name of antibody:                  | RDX                                                                                                      |
|------------------------------------|----------------------------------------------------------------------------------------------------------|
| Immunogen:                         | Fusion protein of human RDX                                                                              |
| Full name:                         | radixin                                                                                                  |
| Synonyms:                          | DFNB24                                                                                                   |
| SwissProt:                         | P35241                                                                                                   |
| <b>ELISA</b> Recommended dilution: | 2000-5000                                                                                                |
| IHC positive control:              | Human tonsil and Human breast cancer                                                                     |
| IHC Recommend dilution:            | 100-300                                                                                                  |
| WB Predicted band size:            | 69 kDa                                                                                                   |
| WB Positive control:               | Hela cells and human brain tissue, 293T cells, human h epatocellsular carcinoma tissue and NIH/3T3 cells |
| WB Recommended dilution:           | 500-2000                                                                                                 |