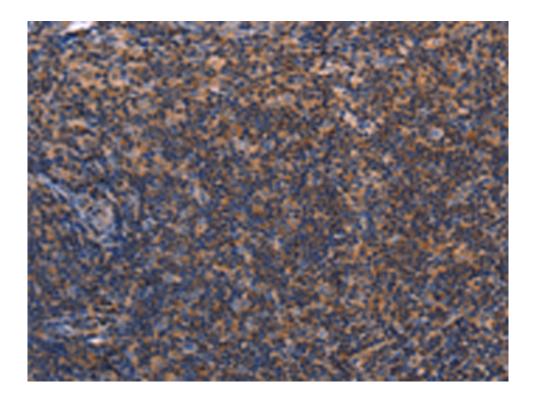

| Name of antibody:                  | RDX                                                                                                      |
|------------------------------------|----------------------------------------------------------------------------------------------------------|
| Immunogen:                         | Fusion protein of human RDX                                                                              |
| Full name:                         | radixin                                                                                                  |
| Synonyms:                          | DFNB24                                                                                                   |
| SwissProt:                         | P35241                                                                                                   |
| <b>ELISA</b> Recommended dilution: | 2000-5000                                                                                                |
| IHC positive control:              | Human tonsil and Human breast cancer                                                                     |
| IHC Recommend dilution:            | 100-300                                                                                                  |
| WB Predicted band size:            | 69 kDa                                                                                                   |
| WB Positive control:               | Hela cells and human brain tissue, 293T cells, human h epatocellsular carcinoma tissue and NIH/3T3 cells |
| WB Recommended dilution:           | 500-2000                                                                                                 |