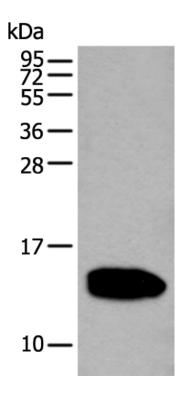

| Applications:                      | ELISA, WB                             |
|------------------------------------|---------------------------------------|
| Name of antibody:                  | REG1A                                 |
| Immunogen:                         | Fusion protein of human REG1A         |
| Full name:                         | regenerating family member 1 alpha    |
| Synonyms:                          | P19; PSP; PTP; REG; ICRF; PSPS; PSPS1 |
| SwissProt:                         | P05451                                |
| <b>ELISA Recommended dilution:</b> | 5000-10000                            |
| WB Predicted band size:            | 19 kDa                                |
| WB Positive control:               | Human pancreas tissue lysate          |
| WB Recommended dilution:           | 500-2000                              |